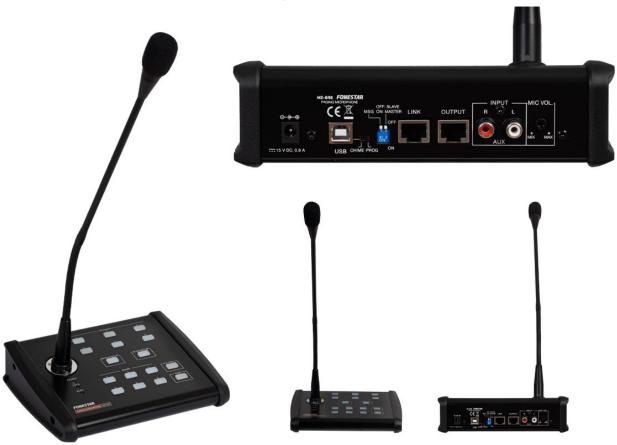

## MZ-648

6-ZONE SELECTOR MICROPHONE FOR MOD. SYSTEM MPZ-6480RGU

Crystal clear voice pick-up

6 zone selector

Remote playback of 6 messages

Musical alert tones

**Auxiliary** input

ESPECIALLY RECOMMENDED IN:

## **DESCRIPTION**

Microphone with zone selector for multizone amplifier MPZ-6480RGU.Possible to select up to 6 zones, play messages and chimes.

## **TECHNICAL CHARACTERISTICS**

| FEATURES     | Microphone with 6 zone selector.  Remote playback of 6 messages.  Chimes.  Internal memory to store messages and chimes.  Aux input.  For the multizone amplifier mod. MPZ-6480RGU. |
|--------------|-------------------------------------------------------------------------------------------------------------------------------------------------------------------------------------|
| MICROPHONE   | Electret condenser with gooseneck                                                                                                                                                   |
| INPUTS       | 1 balanced mic.<br>1 paging microphone, RJ-45<br>1 aux, 2 x RCA                                                                                                                     |
| OUTPUTS      | 1 paging mic., RJ-45<br>1 PC connection, USB B                                                                                                                                      |
| CONNECTION   | RJ-45 cable, distance over 100 m                                                                                                                                                    |
| POWER SUPPLY | 15 V DC, 0.8 A with adapter included, power supply through the amplifier or local power supply                                                                                      |
| DIMENSIONS   | Microphone with gooseneck: 485 mm height Base: 220 x 55 x 160 mm depth                                                                                                              |
| WEIGHT       | 1 kg                                                                                                                                                                                |