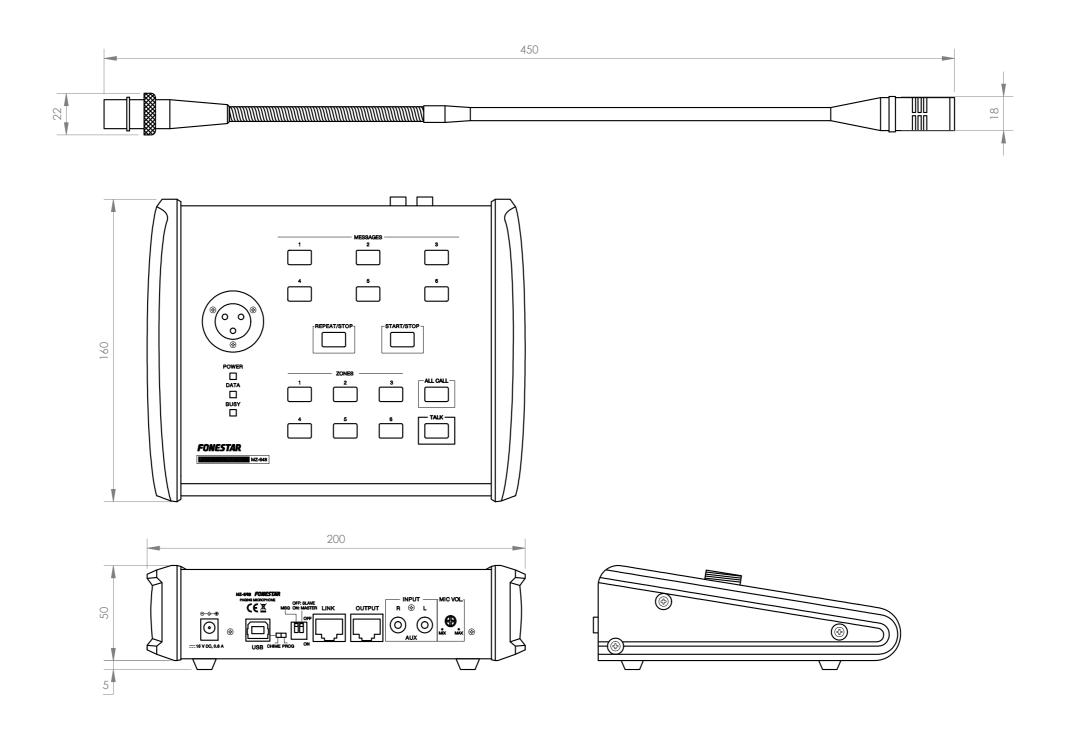

## **TECHNICAL CHARACTERISTICS**

| FEATURES     | Microphone with 6 zone selector.  Remote playback of 6 messages.  Chimes.  Internal memory to store messages and chimes.  Aux input.  For the multizone amplifier mod. MPZ-6480RGU. |
|--------------|-------------------------------------------------------------------------------------------------------------------------------------------------------------------------------------|
| MICROPHONE   | Electret condenser with gooseneck                                                                                                                                                   |
| INPUTS       | 1 balanced mic.<br>1 paging microphone, RJ-45<br>1 aux, 2 x RCA                                                                                                                     |
| OUTPUTS      | 1 paging mic., RJ-45<br>1 PC connection, USB B                                                                                                                                      |
| CONNECTION   | RJ-45 cable, distance over 100 m                                                                                                                                                    |
| POWER SUPPLY | 15 V DC, 0.8 A with adapter included, power supply through the amplifier or local power supply                                                                                      |
| DIMENSIONS   | Microphone with gooseneck: 485 mm height Base: 220 x 55 x 160 mm depth                                                                                                              |
| WEIGHT       | 1 kg                                                                                                                                                                                |