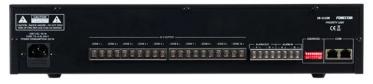

## TECHNICAL CHARACTERISTICS

| FEATURES     | 10-zone control unit for priority activation of dimmers with 24 V relay.  Expandable to 300 zones.  Connection Cat 5e cable, RS-485 communication that can reach up to 1000 metres.  ZS-1112R  Works alongside the ZSC-1110 alarm control unit. It activates the 24 V priority for dimmers when there is a message sent from the ZS-11 microphone.  The ALARM-IN function has no automatic reset. It needs to be reset manually. |
|--------------|----------------------------------------------------------------------------------------------------------------------------------------------------------------------------------------------------------------------------------------------------------------------------------------------------------------------------------------------------------------------------------------------------------------------------------|
| INPUTS       | 1 zone extension, RJ-45 2 alarm activation through contact closure, screw terminals                                                                                                                                                                                                                                                                                                                                              |
| OUTPUTS      | 10 24 V for relay activation in attenuators, screw terminals<br>1 zone extension, RJ-45<br>2 alarms through contact closure, screw terminals                                                                                                                                                                                                                                                                                     |
| POWER SUPPLY | 230 V AC, 220 W                                                                                                                                                                                                                                                                                                                                                                                                                  |
| DIMENSIONS   | 484 x 88 x 303 mm depth. 2 U 19" rack                                                                                                                                                                                                                                                                                                                                                                                            |
| WEIGHT       | 6.2 kg                                                                                                                                                                                                                                                                                                                                                                                                                           |