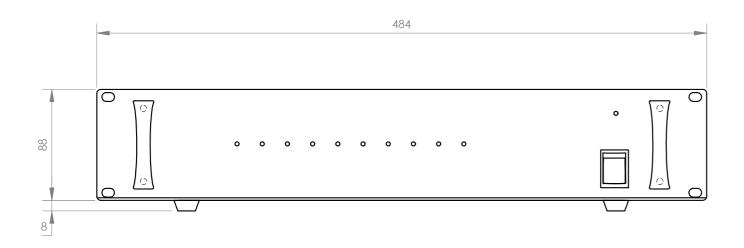

## TECHNICAL CHARACTERISTICS

| FEATURES     | 10-zone control unit for priority activation of dimmers with 24 V relay.  Expandable to 300 zones.  Connection Cat 5e cable, RS-485 communication that can reach up to 1000 metres.  ZS-1112R  Works alongside the ZSC-1110 alarm control unit. It activates the 24 V priority for dimmers when there is a message sent from the ZS-11 microphone.  The ALARM-IN function has no automatic reset. It needs to be reset manually. |
|--------------|----------------------------------------------------------------------------------------------------------------------------------------------------------------------------------------------------------------------------------------------------------------------------------------------------------------------------------------------------------------------------------------------------------------------------------|
| INPUTS       | 1 zone extension, RJ-45 2 alarm activation through contact closure, screw terminals                                                                                                                                                                                                                                                                                                                                              |
| OUTPUTS      | 10 24 V for relay activation in attenuators, screw terminals<br>1 zone extension, RJ-45<br>2 alarms through contact closure, screw terminals                                                                                                                                                                                                                                                                                     |
| POWER SUPPLY | 230 V AC, 220 W                                                                                                                                                                                                                                                                                                                                                                                                                  |
| DIMENSIONS   | 484 x 88 x 303 mm depth. 2 U 19" rack                                                                                                                                                                                                                                                                                                                                                                                            |
| WEIGHT       | 6.2 kg                                                                                                                                                                                                                                                                                                                                                                                                                           |