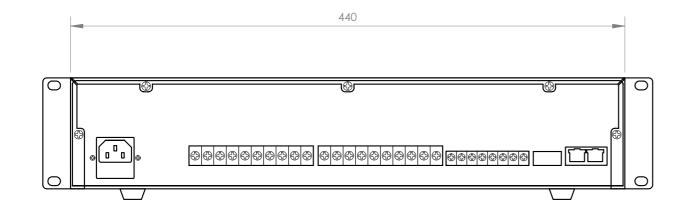

## TECHNICAL CHARACTERISTICS

| FEATURES     | 10-zone control unit for priority activation of dimmers with 24 V relay.  Expandable to 300 zones.  Connection Cat 5e cable, RS-485 communication that can reach up to 1000 metres.  ZS-1112R  Works alongside the ZSC-1110 alarm control unit. It activates the 24 V priority for dimmers when there is a message sent from the ZS-11 microphone.  The ALARM-IN function has no automatic reset. It needs to be reset manually. |
|--------------|----------------------------------------------------------------------------------------------------------------------------------------------------------------------------------------------------------------------------------------------------------------------------------------------------------------------------------------------------------------------------------------------------------------------------------|
| INPUTS       | 1 zone extension, RJ-45 2 alarm activation through contact closure, screw terminals                                                                                                                                                                                                                                                                                                                                              |
| OUTPUTS      | 10 24 V for relay activation in attenuators, screw terminals<br>1 zone extension, RJ-45<br>2 alarms through contact closure, screw terminals                                                                                                                                                                                                                                                                                     |
| POWER SUPPLY | 230 V AC, 220 W                                                                                                                                                                                                                                                                                                                                                                                                                  |
| DIMENSIONS   | 484 x 88 x 303 mm depth. 2 U 19" rack                                                                                                                                                                                                                                                                                                                                                                                            |
| WEIGHT       | 6.2 kg                                                                                                                                                                                                                                                                                                                                                                                                                           |