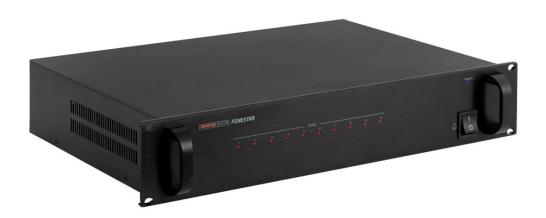

## **ZS-1112R**

10 ZONE CONTROL UNIT FOR DIMMER PRIORITY ACTIVATION WITH 24 V RELAY.

High reliability

Expandable to 300 zones.

Cat 5e cable connection

RS-485 communication

ESPECIALLY RECOMMENDED IN:

Education

## DESCRIPTION

10 zone control unit for priority activation in attenuators with 24  $\rm V\ relay.$ 