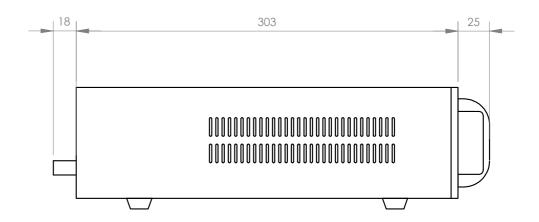

## TECHNICAL CHARACTERISTICS

| FEATURES     | 10-zone control unit for priority activation of dimmers with 24 V relay.  Expandable to 300 zones.  Connection Cat 5e cable, RS-485 communication that can reach up to 1000 metres.  ZS-1112R  Works alongside the ZSC-1110 alarm control unit. It activates the 24 V priority for dimmers when there is a message sent from the ZS-11 microphone.  The ALARM-IN function has no automatic reset. It needs to be reset manually. |
|--------------|----------------------------------------------------------------------------------------------------------------------------------------------------------------------------------------------------------------------------------------------------------------------------------------------------------------------------------------------------------------------------------------------------------------------------------|
| INPUTS       | 1 zone extension, RJ-45 2 alarm activation through contact closure, screw terminals                                                                                                                                                                                                                                                                                                                                              |
| OUTPUTS      | 10 24 V for relay activation in attenuators, screw terminals<br>1 zone extension, RJ-45<br>2 alarms through contact closure, screw terminals                                                                                                                                                                                                                                                                                     |
| POWER SUPPLY | 230 V AC, 220 W                                                                                                                                                                                                                                                                                                                                                                                                                  |
| DIMENSIONS   | 484 x 88 x 303 mm depth. 2 U 19" rack                                                                                                                                                                                                                                                                                                                                                                                            |
| WEIGHT       | 6.2 kg                                                                                                                                                                                                                                                                                                                                                                                                                           |