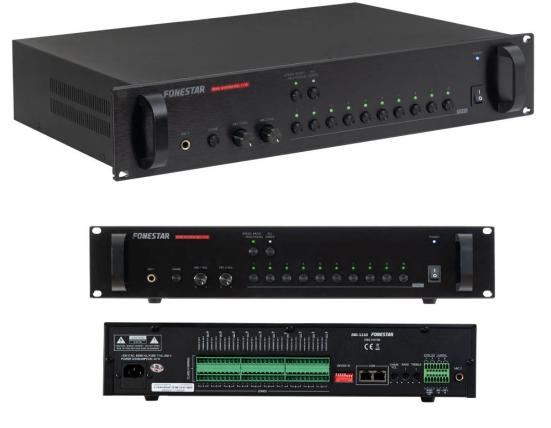

DATA SHEET

SYSTEMS AND CONTROL / ZONE SYSTEMS / ANALOGUE

10-ZONE SWITCHING UNIT FOR 100 V LINE

- $\odot$
- Excellent features
- Switching of 10 zones, expandable to 300 zones
- Musical alert tones
- Suitable for PA installations of any size

## DESCRIPTION

Switching and control of 10 loudspeaker zones, expandable to 300 zones. Possibility to give announcements via microphone with zone selector mod. ZS-11. Up to 16 microphones with mod zone selector can be connected. ZS-11. It has 2 100 V line inputs for each zone, from the ambient music and paging amplifiers, general purpose inputs and outputs for connection to the alarm centre, line inputs and microphone inputs.For commercial installations that require different audio for each of the zones.

## **TECHNICAL CHARACTERISTICS**

| FEATURES     | <ul> <li>10-zone switching unit for 100 V line.</li> <li>Expandable to 300 loudspeaker zones with additional ZSC-1110 units.</li> <li>Suitable for PA installations of any size.</li> <li>Switching matrix status indicator lights.</li> <li>Musical alert tones.</li> <li>ZS-11 paging microphone, up to 16 microphones can be connected.</li> <li>Connection Cat 5e cable, RS-485 communication up to 1000 metres.</li> <li>Possibility to activate the priority on 24 V attenuators when paging with the ZS-1112R.</li> </ul> |
|--------------|----------------------------------------------------------------------------------------------------------------------------------------------------------------------------------------------------------------------------------------------------------------------------------------------------------------------------------------------------------------------------------------------------------------------------------------------------------------------------------------------------------------------------------|
| INPUTS       | 2 unbalanced mic., 6.3 mm jack 600 Ohm 5 mV<br>2 unbalanced line, euroblock 10,000 Ohm 775 mV<br>2 alarm activation through contact closure, euroblock<br>10 x 100 V line for paging amplifier, maximum 500 W per zone, euroblock<br>10 x 100 V line for background music amplifier, maximum 500 W euroblock<br>1 paging mic., RJ-45                                                                                                                                                                                             |
| OUTPUTS      | 10 loudspeaker zone, maximum 500 W per zone, euroblock<br>2 unbalanced line, euroblock 10,000 Ohm 775 mV<br>2 alarm through contact closure, euroblock<br>1 zone extension, RJ-45                                                                                                                                                                                                                                                                                                                                                |
| RESPONSE     | Microphones: 100 – 15,000 Hz<br>Lines: 30 – 18,000 Hz                                                                                                                                                                                                                                                                                                                                                                                                                                                                            |
| CONTROLS     | Volume: microphones and chimes<br>Tone:<br>Bass: ±10 dB<br>Treble: ±10 dB<br>Chime activation<br>Selection of zones 1 to 10 and general<br>Music and paging selection                                                                                                                                                                                                                                                                                                                                                            |
| POWER SUPPLY | 230 V AC, 40 W                                                                                                                                                                                                                                                                                                                                                                                                                                                                                                                   |
| DIMENSIONS   | 484 x 88 x 340 mm depth. 2 U 19" rack                                                                                                                                                                                                                                                                                                                                                                                                                                                                                            |
| WEIGHT       | 5 kg                                                                                                                                                                                                                                                                                                                                                                                                                                                                                                                             |
|              |                                                                                                                                                                                                                                                                                                                                                                                                                                                                                                                                  |