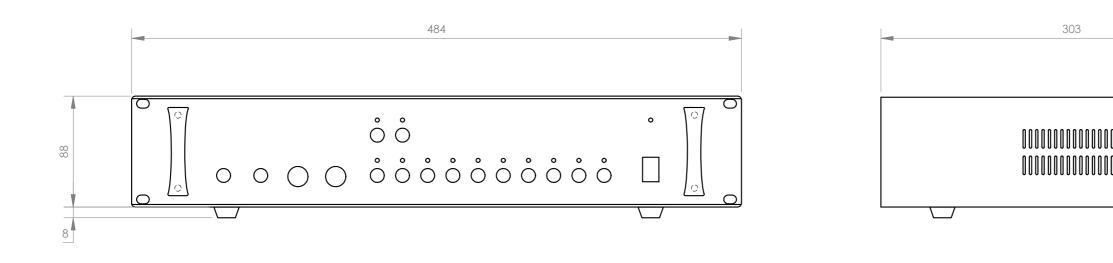

## **TECHNICAL CHARACTERISTICS**

| FEATURES     | <ul> <li>10-zone switching unit for 100 V line.</li> <li>Expandable to 300 loudspeaker zones with additional ZSC-1110 units.</li> <li>Suitable for PA installations of any size.</li> <li>Switching matrix status indicator lights.</li> <li>Musical alert tones.</li> <li>ZS-11 paging microphone, up to 16 microphones can be connected.</li> <li>Connection Cat 5e cable, RS-485 communication up to 1000 metres.</li> <li>Possibility to activate the priority on 24 V attenuators when paging with the ZS-1112R.</li> </ul> |
|--------------|----------------------------------------------------------------------------------------------------------------------------------------------------------------------------------------------------------------------------------------------------------------------------------------------------------------------------------------------------------------------------------------------------------------------------------------------------------------------------------------------------------------------------------|
| INPUTS       | 2 unbalanced mic., 6.3 mm jack 600 Ohm 5 mV<br>2 unbalanced line, euroblock 10,000 Ohm 775 mV<br>2 alarm activation through contact closure, euroblock<br>10 x 100 V line for paging amplifier, maximum 500 W per zone, euroblock<br>10 x 100 V line for background music amplifier, maximum 500 W euroblock<br>1 paging mic., RJ-45                                                                                                                                                                                             |
| OUTPUTS      | 10 loudspeaker zone, maximum 500 W per zone, euroblock<br>2 unbalanced line, euroblock 10,000 Ohm 775 mV<br>2 alarm through contact closure, euroblock<br>1 zone extension, RJ-45                                                                                                                                                                                                                                                                                                                                                |
| RESPONSE     | Microphones: 100 – 15,000 Hz<br>Lines: 30 – 18,000 Hz                                                                                                                                                                                                                                                                                                                                                                                                                                                                            |
| CONTROLS     | Volume: microphones and chimes<br>Tone:<br>Bass: ±10 dB<br>Treble: ±10 dB<br>Chime activation<br>Selection of zones 1 to 10 and general<br>Music and paging selection                                                                                                                                                                                                                                                                                                                                                            |
| POWER SUPPLY | 230 V AC, 40 W                                                                                                                                                                                                                                                                                                                                                                                                                                                                                                                   |
| DIMENSIONS   | 484 x 88 x 340 mm depth. 2 U 19" rack                                                                                                                                                                                                                                                                                                                                                                                                                                                                                            |
| WEIGHT       | 5 kg                                                                                                                                                                                                                                                                                                                                                                                                                                                                                                                             |
|              |                                                                                                                                                                                                                                                                                                                                                                                                                                                                                                                                  |

|                                 | Units | Scale |
|---------------------------------|-------|-------|
| E SWITCHING UNIT FOR 100 V LINE | mm    | 1:3   |