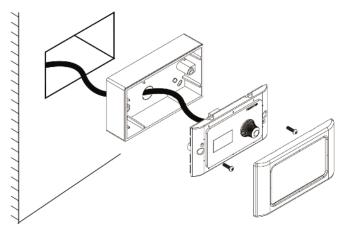

## **INSTALLATION**

Connect the MPX-430VS control with Cat 5e cable or superior, RJ-45 connector to the 9/10 or 11/12 RD ports on the matrix.

Note: the total length of the cable must not exceed 150 metres for an STP Cat 5e cable.