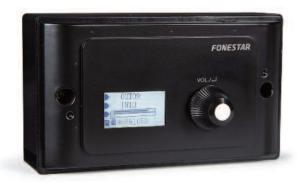

## DESCRIPTION

The model MPX-430VS is a remote control of volume, zones and two analogue audio outputs for the matrix model MPX-4088.

## **TECHNICAL SPECIFICATIONS**

|                 | MPX-430VS                                                                                                                                                                                                                             |
|-----------------|---------------------------------------------------------------------------------------------------------------------------------------------------------------------------------------------------------------------------------------|
| CHARACTERISTICS | Volume control with two balanced audio outputs and zone allocation for audio matrix mod. <b>MPX-4088</b> .<br>Connection to the matrix via RJ-45 cable, Cat 5e.<br>LCD display with volume level information for the selected output. |
| INPUTS          | 1 RD port for connection to matrix MPX-4088, RJ-45                                                                                                                                                                                    |
| OUTPUTS         | 2 balanced lines, euroblock, 240 $\Omega,7.74$ V, assignable to the digital channels 9/10 or 11/12                                                                                                                                    |
| CONTROLS        | Volume control and zone allocation                                                                                                                                                                                                    |
| CONNECTIONS     | RJ-45 cable, Cat 5e                                                                                                                                                                                                                   |
| POWER SUPPLY    | 24 V DC, 100 mA, RD port                                                                                                                                                                                                              |
| DIMENSIONS      | 147 x 86 x 47 mm depth                                                                                                                                                                                                                |
| ACCESSORIES     | Surface box                                                                                                                                                                                                                           |