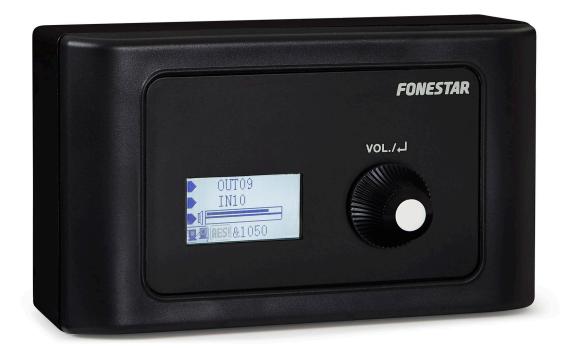

## **DESCRIPTION**

Volume control with two balanced audio outputs and zone allocation for audio matrix mod. MPX-4088.Connection to the matrix via RJ-45, Cat 5e cable.

## **TECHNICAL CHARACTERISTICS**

| FEATURES     | Volume control with two balanced audio outputs and zone allocation for audio matrix mod. MPX-4088.  Connection to RD ports.  Connection to the matrix via RJ-45, Cat 5e cable.  LCD display with volume level information for the selected output. |
|--------------|----------------------------------------------------------------------------------------------------------------------------------------------------------------------------------------------------------------------------------------------------|
| INPUTS       | 1 RD port for connection to matrix MPX-4088, RJ-45                                                                                                                                                                                                 |
| OUTPUTS      | 2 balanced line, euroblock, 240 Ohm, 7.74 V, assignable to digital channels 9/10 or 11/12.                                                                                                                                                         |
| CONTROLS     | Volume control and zone allocation                                                                                                                                                                                                                 |
| CONNECTION   | RJ-45, Cat 5e cable                                                                                                                                                                                                                                |
| POWER SUPPLY | 24 V DC, 100 mA, RD port                                                                                                                                                                                                                           |
| DIMENSIONS   | 147 x 86 x 47 mm depth                                                                                                                                                                                                                             |
| WEIGHT       | 0.23 kg                                                                                                                                                                                                                                            |
| ACCESSORIES  | Surface box                                                                                                                                                                                                                                        |