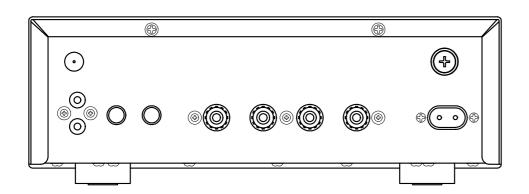

## **TECHNICAL CHARACTERISTICS**

| FEATURES     | Hi-Fi stereo amplifier. Bluetooth receiver 5.0. USB player. FM Radio Microphone inputs with echo and tone. Aluminium panel. Remote control of the player. |
|--------------|-----------------------------------------------------------------------------------------------------------------------------------------------------------|
| POWER        | 15 + 15 W RMS at 4 Ohm                                                                                                                                    |
| RESPONSE     | 20-20,000 Hz                                                                                                                                              |
| S/N RATIO    | > 70 dB                                                                                                                                                   |
| DISTORTION   | Harmonic: <0.5% at 1 kHz                                                                                                                                  |
| INPUTS       | 1 aux, 2 x RCA, 17,000 Ohm 220 mV RMS<br>2 balanced mics, 6.3 mm jack, 900 Ohm 9 mV RMS                                                                   |
| OUPUTS       | Speakers: Main L / R, 4-16 Ohm screw terminals or bananas                                                                                                 |
| PROTECTION   | Temperature, short circuit and overload                                                                                                                   |
| POWER SUPPLY | 230 V AC, 90 W                                                                                                                                            |
| DIMENSIONS   | 250 x 90 x 276 mm depth                                                                                                                                   |
| WEIGHT       | 2.65 kg                                                                                                                                                   |
| ACCESSORIES  | FM antenna cable Batteries for remote control                                                                                                             |