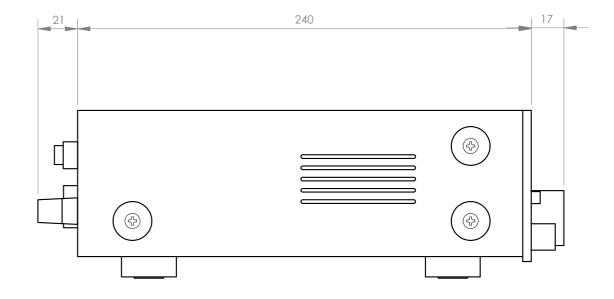

## **TECHNICAL CHARACTERISTICS**

| FEATURES     | Hi-Fi stereo amplifier. Bluetooth receiver 5.0. USB player. FM Radio Microphone inputs with echo and tone. Aluminium panel. Remote control of the player. |
|--------------|-----------------------------------------------------------------------------------------------------------------------------------------------------------|
| POWER        | 15 + 15 W RMS at 4 Ohm                                                                                                                                    |
| RESPONSE     | 20-20,000 Hz                                                                                                                                              |
| S/N RATIO    | > 70 dB                                                                                                                                                   |
| DISTORTION   | Harmonic: <0.5% at 1 kHz                                                                                                                                  |
| INPUTS       | 1 aux, 2 x RCA, 17,000 Ohm 220 mV RMS<br>2 balanced mics, 6.3 mm jack, 900 Ohm 9 mV RMS                                                                   |
| OUPUTS       | Speakers: Main L / R, 4-16 Ohm screw terminals or bananas                                                                                                 |
| PROTECTION   | Temperature, short circuit and overload                                                                                                                   |
| POWER SUPPLY | 230 V AC, 90 W                                                                                                                                            |
| DIMENSIONS   | 250 x 90 x 276 mm depth                                                                                                                                   |
| WEIGHT       | 2.65 kg                                                                                                                                                   |
| ACCESSORIES  | FM antenna cable Batteries for remote control                                                                                                             |