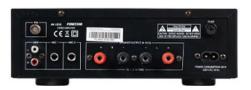

## **TECHNICAL CHARACTERISTICS**

| FEATURES     | Hi-Fi stereo amplifier. Bluetooth receiver 5.0. USB player. FM Radio Microphone inputs with echo and tone. Aluminium panel. Remote control of the player. |
|--------------|-----------------------------------------------------------------------------------------------------------------------------------------------------------|
| POWER        | 15 + 15 W RMS at 4 Ohm                                                                                                                                    |
| RESPONSE     | 20-20,000 Hz                                                                                                                                              |
| S/N RATIO    | > 70 dB                                                                                                                                                   |
| DISTORTION   | Harmonic: <0.5% at 1 kHz                                                                                                                                  |
| INPUTS       | 1 aux, 2 x RCA, 17,000 Ohm 220 mV RMS<br>2 balanced mics, 6.3 mm jack, 900 Ohm 9 mV RMS                                                                   |
| OUPUTS       | Speakers: Main L / R, 4-16 Ohm screw terminals or bananas                                                                                                 |
| PROTECTION   | Temperature, short circuit and overload                                                                                                                   |
| POWER SUPPLY | 230 V AC, 90 W                                                                                                                                            |
| DIMENSIONS   | 250 x 90 x 276 mm depth                                                                                                                                   |
| WEIGHT       | 2.65 kg                                                                                                                                                   |
| ACCESSORIES  | FM antenna cable Batteries for remote control                                                                                                             |