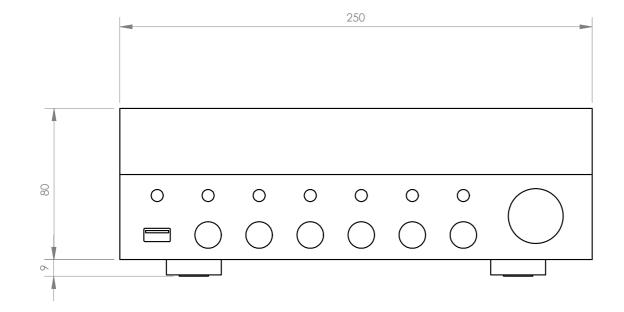

## **TECHNICAL CHARACTERISTICS**

| FEATURES     | Hi-Fi stereo amplifier. Bluetooth receiver 5.0. USB player. FM Radio Microphone inputs with echo and tone. Aluminium panel. Remote control of the player. |
|--------------|-----------------------------------------------------------------------------------------------------------------------------------------------------------|
| POWER        | 15 + 15 W RMS at 4 Ohm                                                                                                                                    |
| RESPONSE     | 20-20,000 Hz                                                                                                                                              |
| S/N RATIO    | > 70 dB                                                                                                                                                   |
| DISTORTION   | Harmonic: <0.5% at 1 kHz                                                                                                                                  |
| INPUTS       | 1 aux, 2 x RCA, 17,000 Ohm 220 mV RMS<br>2 balanced mics, 6.3 mm jack, 900 Ohm 9 mV RMS                                                                   |
| OUPUTS       | Speakers: Main L / R, 4-16 Ohm screw terminals or bananas                                                                                                 |
| PROTECTION   | Temperature, short circuit and overload                                                                                                                   |
| POWER SUPPLY | 230 V AC, 90 W                                                                                                                                            |
| DIMENSIONS   | 250 x 90 x 276 mm depth                                                                                                                                   |
| WEIGHT       | 2.65 kg                                                                                                                                                   |
| ACCESSORIES  | FM antenna cable Batteries for remote control                                                                                                             |