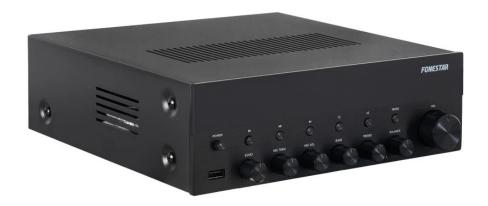

## **AS-1515**

HI-FI STEREO AMPLIFIER

Powerful sound without distortion

Reliability and precision during playback

Stylish and practical design with an exceptional finish

With multiple playback options

Microphone inputs with echo and tone

## **DESCRIPTION**

Hi-Fi stereo amplifier with Bluetooth USB and FM radio player. Amplifier with unique FONESTAR design, high reliability and precision during playback.An exceptional finish with a brushed aluminium front and high contrast high visibility LCD display. Stylish and practical design, can be integrated into any furniture, whether for home or professional use. A wide range of playback options (Bluetooth, USB y FM) and audio inputs make it highly versatile and adaptable. Two microphone inputs to use as Karaoke and sing over your favourite songs. Powerful, distortionfree sound that provides a precise playback of your music. Intuitive to use. For home or professional use: home, bars, pubs, restaurants, commercial premises, educational centres, etc.

## **TECHNICAL CHARACTERISTICS**

| FEATURES     | Hi-Fi stereo amplifier. Bluetooth receiver 5.0. USB player. FM Radio Microphone inputs with echo and tone. Aluminium panel. Remote control of the player. |
|--------------|-----------------------------------------------------------------------------------------------------------------------------------------------------------|
| POWER        | 15 + 15 W RMS at 4 Ohm                                                                                                                                    |
| RESPONSE     | 20-20,000 Hz                                                                                                                                              |
| S/N RATIO    | > 70 dB                                                                                                                                                   |
| DISTORTION   | Harmonic: <0.5% at 1 kHz                                                                                                                                  |
| INPUTS       | 1 aux, 2 x RCA, 17,000 Ohm 220 mV RMS<br>2 balanced mics, 6.3 mm jack, 900 Ohm 9 mV RMS                                                                   |
| OUPUTS       | Speakers: Main L / R, 4-16 Ohm screw terminals or bananas                                                                                                 |
| PROTECTION   | Temperature, short circuit and overload                                                                                                                   |
| POWER SUPPLY | 230 V AC, 90 W                                                                                                                                            |
| DIMENSIONS   | 250 x 90 x 276 mm depth                                                                                                                                   |
| WEIGHT       | 2.65 kg                                                                                                                                                   |
| ACCESSORIES  | FM antenna cable Batteries for remote control                                                                                                             |