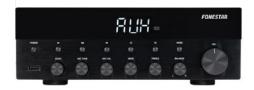

## **DESCRIPTION**

Hi-Fi stereo amplifier with Bluetooth USB and FM radio player. Amplifier with unique FONESTAR design, high reliability and precision during playback.An exceptional finish with a brushed aluminium front and high contrast high visibility LCD display. Stylish and practical design, can be integrated into any furniture, whether for home or professional use. A wide range of playback options (Bluetooth, USB y FM) and audio inputs make it highly versatile and adaptable. Two microphone inputs to use as Karaoke and sing over your favourite songs. Powerful, distortionfree sound that provides a precise playback of your music. Intuitive to use. For home or professional use: home, bars, pubs, restaurants, commercial premises, educational centres, etc.

## **TECHNICAL CHARACTERISTICS**

| FEATURES     | Hi-Fi stereo amplifier. Bluetooth receiver 5.0. USB player. FM Radio Microphone inputs with echo and tone. Aluminium panel. Remote control of the player. |
|--------------|-----------------------------------------------------------------------------------------------------------------------------------------------------------|
| POWER        | 15 + 15 W RMS at 4 Ohm                                                                                                                                    |
| RESPONSE     | 20-20,000 Hz                                                                                                                                              |
| S/N RATIO    | > 70 dB                                                                                                                                                   |
| DISTORTION   | Harmonic: <0.5% at 1 kHz                                                                                                                                  |
| INPUTS       | 1 aux, 2 x RCA, 17,000 Ohm 220 mV RMS<br>2 balanced mics, 6.3 mm jack, 900 Ohm 9 mV RMS                                                                   |
| OUPUTS       | Speakers: Main L / R, 4-16 Ohm screw terminals or bananas                                                                                                 |
| PROTECTION   | Temperature, short circuit and overload                                                                                                                   |
| POWER SUPPLY | 230 V AC, 90 W                                                                                                                                            |
| DIMENSIONS   | 250 x 90 x 276 mm depth                                                                                                                                   |
| WEIGHT       | 2.65 kg                                                                                                                                                   |
| ACCESSORIES  | FM antenna cable Batteries for remote control                                                                                                             |