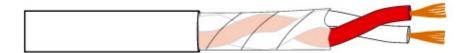

## **CI-16**

DUAL CONDUCTOR SPEAKER CABLE ROLL

OFC cable with double insulation

High conductivity

Structural paper cover

2 threaded conductors

Recommended for long lines

ESPECIALLY RECOMMENDED IN:

## **TECHNICAL CHARACTERISTICS**

OFC cable with 2 twisted conductors with double insulation to avoid induction, for 100  $\rm V$ 

line loudspeakers

Structural paper jacket

Recommended for long lines.

Outer jacket: 6.8 mm Ø, white PVC (RAL-9001)

FEATURES 300V insulation

2 cables:

100 m

Conductor jackets: 2.5 mm  $\varnothing$ , white or red

Conductor: 48 Cu wires, 0.2 mm Ø

Section: 1.5 mm<sup>2</sup>

Temperature range: -5°C / +65°C

REEL