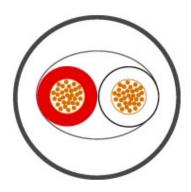

## **TECHNICAL CHARACTERISTICS**

OFC cable with 2 twisted conductors with double insulation to avoid induction, for 100  $\rm V$ 

line loudspeakers

Structural paper jacket

Recommended for long lines.

Outer jacket: 6.8 mm Ø, white PVC (RAL-9001)

FEATURES 300V insulation

2 cables:

100 m

Conductor jackets: 2.5 mm  $\varnothing$ , white or red

Conductor: 48 Cu wires, 0.2 mm Ø

Section: 1.5 mm<sup>2</sup>

Temperature range: -5°C / +65°C

REEL