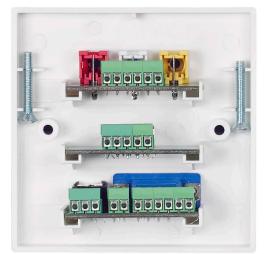

## DESCRIPTION

Connection panel with VGA connectors, USB port, stereo audio and composite video.Connection using screw terminal blocks. Surface installation box.

## **TECHNICAL CHARACTERISTICS**

| FEATURES   | Integrated connection panel.<br>Connection using screw terminal blocks.<br>Surface installation box.                         |
|------------|------------------------------------------------------------------------------------------------------------------------------|
| INPUTS     | 1 VGA, female D15<br>1 female USB A port<br>1 composite video, RCA<br>1 stereo audio, 2 x RCA<br>1 stereo audio, 3.5 mm jack |
| COLOUR     | White (RAL 9003)                                                                                                             |
| DIMENSIONS | 86 x 86 x 52 mm depth                                                                                                        |
| WEIGHT     | 0.12 kg                                                                                                                      |