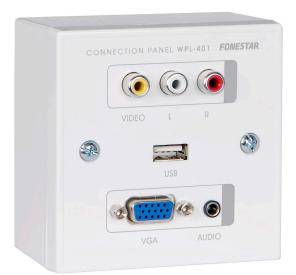

## DESCRIPTION

Connection panel with VGA connectors, USB port, stereo audio and composite video.Connection using screw terminal blocks. Surface installation box.

## **TECHNICAL CHARACTERISTICS**

| FEATURES   | Integrated connection panel.<br>Connection using screw terminal blocks.<br>Surface installation box.                         |
|------------|------------------------------------------------------------------------------------------------------------------------------|
| INPUTS     | 1 VGA, female D15<br>1 female USB A port<br>1 composite video, RCA<br>1 stereo audio, 2 x RCA<br>1 stereo audio, 3.5 mm jack |
| COLOUR     | White (RAL 9003)                                                                                                             |
| DIMENSIONS | 86 x 86 x 52 mm depth                                                                                                        |
| WEIGHT     | 0.12 kg                                                                                                                      |