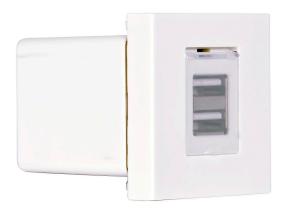

## **WP-53UC2**

USB CONNECTION PANEL CHARGER

Easy installation

ESPECIALLY RECOMMENDED IN:

All sectors

## **DESCRIPTION**

USB charger with 2 USB ports. Compatible with WP modular connection panel system.

## TECHNICAL CHARACTERISTICS

| CHARACTERISTICS | USB charger. 1 connection panel. Screw terminals. |
|-----------------|---------------------------------------------------|
| CONNECTORS      | 2 female USB A connectors with lid                |
| INDICATORS      | LED power indicator                               |
| OUTPUT          | 5 V DC (2 x 1,200 mA)                             |
| POWER SUPPLY    | 100-240 V AC                                      |
| COLOUR          | White (RAL 9003)                                  |
| DIMENSIONS      | 45 x 45 x 47 mm depth                             |