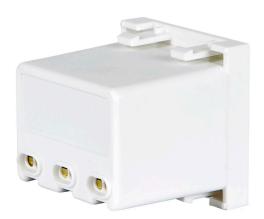

## **WP-53UC2**

USB CONNECTION PANEL CHARGER

Easy installation

ESPECIALLY RECOMMENDED IN:

All sectors

## **DESCRIPTION**

USB charger with 2 USB ports. Compatible with WP modular connection panel system.

## TECHNICAL CHARACTERISTICS

| CHARACTERISTICS | USB charger. 1 connection panel. Screw terminals. |
|-----------------|---------------------------------------------------|
| CONNECTORS      | 2 female USB A connectors with lid                |
| INDICATORS      | LED power indicator                               |
| OUTPUT          | 5 V DC (2 x 1,200 mA)                             |
| POWER SUPPLY    | 100-240 V AC                                      |
| COLOUR          | White (RAL 9003)                                  |
| DIMENSIONS      | 45 x 45 x 47 mm depth                             |