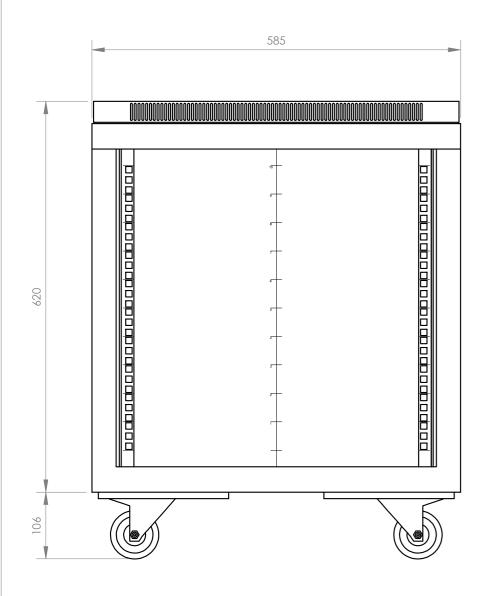

## **TECHNICAL CHARACTERISTICS**

| FEATURES    | Metal 19" rack cabinet, transparent methacrylate door with lock and key, wheels with<br>brakes, feet and 2 fans (230 V AC) in the ceiling.<br>Detachable side and back panels.<br>Cable holder on the side.<br>Black enamel finish. |
|-------------|-------------------------------------------------------------------------------------------------------------------------------------------------------------------------------------------------------------------------------------|
| CAPACITY    | 10 U 19" rack = 44.5 cm                                                                                                                                                                                                             |
| DIMENSIONS  | Exterior including wheels: 58.5 x 72 x 58.5 cm depth<br>Between rails: 48.5 cm wide x 41 cm deep<br>Usable depth: 410 mm                                                                                                            |
| WEIGHT      | 30 kg                                                                                                                                                                                                                               |
| ACCESSORIES | Feet, 6 mounts, 1 tray, nuts and bolts for assembly                                                                                                                                                                                 |
| OPTIONAL    | T-FRA: thermostat to activate the fans depending on the temperature                                                                                                                                                                 |

|                      | Units | Scale |
|----------------------|-------|-------|
| AL RACK CABINET 10 U | mm    | 1:6   |