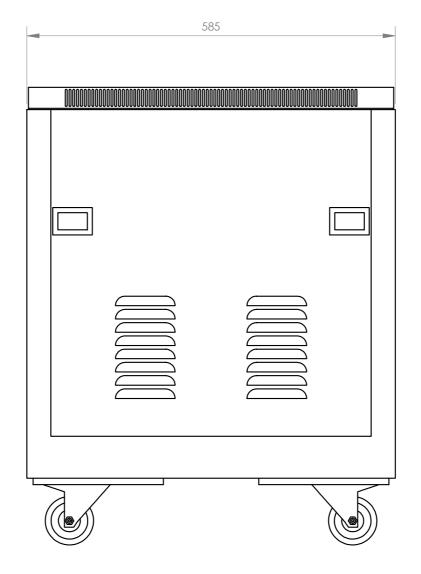

## **TECHNICAL CHARACTERISTICS**

| FEATURES    | Metal 19" rack cabinet, transparent methacrylate door with lock and key, wheels with<br>brakes, feet and 2 fans (230 V AC) in the ceiling.<br>Detachable side and back panels.<br>Cable holder on the side.<br>Black enamel finish. |
|-------------|-------------------------------------------------------------------------------------------------------------------------------------------------------------------------------------------------------------------------------------|
| CAPACITY    | 10 U 19" rack = 44.5 cm                                                                                                                                                                                                             |
| DIMENSIONS  | Exterior including wheels: 58.5 x 72 x 58.5 cm depth<br>Between rails: 48.5 cm wide x 41 cm deep<br>Usable depth: 410 mm                                                                                                            |
| WEIGHT      | 30 kg                                                                                                                                                                                                                               |
| ACCESSORIES | Feet, 6 mounts, 1 tray, nuts and bolts for assembly                                                                                                                                                                                 |
| OPTIONAL    | T-FRA: thermostat to activate the fans depending on the temperature                                                                                                                                                                 |

|                      | Units | Scale |
|----------------------|-------|-------|
| AL RACK CABINET 10 U | mm    | 1:6   |