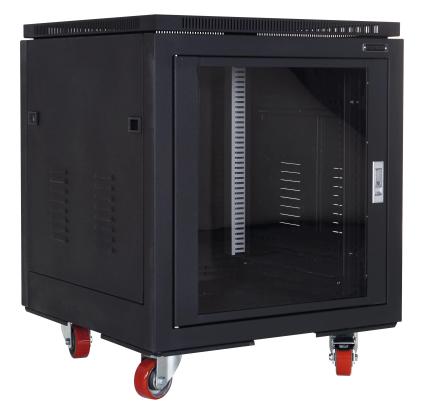

DATA SHEET

RACKS AND TRANSPORT FURNITURE / 19" RACKS / FLOOR CUPBOARDS

19" METAL RACK CABINET 10 U

OOOO

Centralises and protects equipment from unwanted tampering, knocks, etc.

- Very strong construction
- Transparent acrylic door with lock and key
- Features wheels with brakes, feet and 2 ceiling fans
- Removable side and back panels

## DESCRIPTION

19" rack cabinet19" 10 U metal rack cabinet for floor mounting. Keeps all the devices of the installation protected and safe in the same place. It has transparent methacrylate door with a lock and key, wheels with brakes, legs and 2 fans (230 V AC) on the ceiling. An ideal solution for installing telecommunication devices, nets, servers, etc. The depth of the rack allows for the installation of devices up to 41 cm deep. This rack cabinet protects and enables access to the devices via either the front methacrylate door or the side and rear panels, making maintenance and monitoring of the devices considerably easier. Includes legs, 6 mounts, 1 tray, nuts and bolts for assembly. For installation of sound equipment, lighting, data communications, etc.

## **TECHNICAL CHARACTERISTICS**

| FEATURES    | Metal 19" rack cabinet, transparent methacrylate door with lock and key, wheels with<br>brakes, feet and 2 fans (230 V AC) in the ceiling.<br>Detachable side and back panels.<br>Cable holder on the side.<br>Black enamel finish. |
|-------------|-------------------------------------------------------------------------------------------------------------------------------------------------------------------------------------------------------------------------------------|
| CAPACITY    | 10 U 19" rack = 44.5 cm                                                                                                                                                                                                             |
| DIMENSIONS  | Exterior including wheels: 58.5 x 72 x 58.5 cm depth<br>Between rails: 48.5 cm wide x 41 cm deep<br>Usable depth: 410 mm                                                                                                            |
| WEIGHT      | 30 kg                                                                                                                                                                                                                               |
| ACCESSORIES | Feet, 6 mounts, 1 tray, nuts and bolts for assembly                                                                                                                                                                                 |
| OPTIONAL    | T-FRA: thermostat to activate the fans depending on the temperature                                                                                                                                                                 |