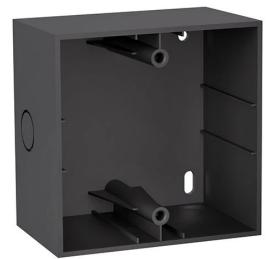

## DESCRIPTION

Installation box for attenuatorsMinimalist aesthetics, of FONESTAR's own design, taking into account the needs of

the market to make them go unnoticed in any installation, whether domestic or professional. For surface installation of the DOT attenuator series.Perfect for public address and voice evacuation systems, large and small shops, shopping centres, hotels, cafés, amusement arcades, home use, etc.

| ABS standard square universal surface installation box for DOT series attenuators. |
|------------------------------------------------------------------------------------|
| Black                                                                              |
| 83 x 83 x 50 mm depth                                                              |
| Distance between screws: 60 mm                                                     |