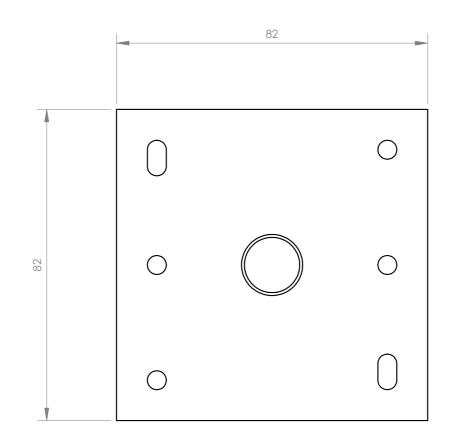

## **TECHNICAL CHARACTERISTICS**

| FEATURES   | ABS standard squar                       |
|------------|------------------------------------------|
| COLOUR     | Black                                    |
| DIMENSIONS | 83 x 83 x 50 mm de<br>Distance between s |

| ABS standard square universal surface installation box for DOT series attenuators. |
|------------------------------------------------------------------------------------|
| Black                                                                              |
| 83 x 83 x 50 mm depth                                                              |
| Distance between screws: 60 mm                                                     |

Model

|                               | Units | Scale |
|-------------------------------|-------|-------|
| RIES SURFACE INSTALLATION BOX | mm    | 1:1   |