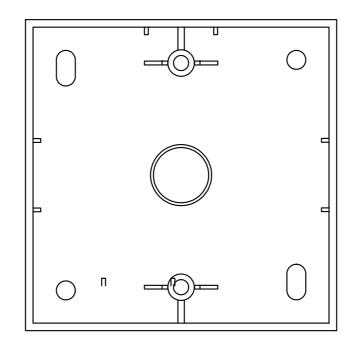

## **TECHNICAL CHARACTERISTICS**

| FEATURES   | ABS standard squar                       |
|------------|------------------------------------------|
| COLOUR     | Black                                    |
| DIMENSIONS | 83 x 83 x 50 mm de<br>Distance between s |

| ABS standard square universal surface installation box for DOT series attenuators. |
|------------------------------------------------------------------------------------|
| Black                                                                              |
| 83 x 83 x 50 mm depth                                                              |
| Distance between screws: 60 mm                                                     |

Model

|                               | Units | Scale |
|-------------------------------|-------|-------|
| RIES SURFACE INSTALLATION BOX | mm    | 1:1   |