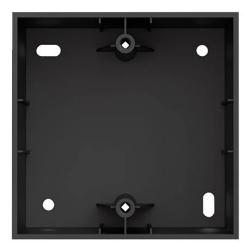

## DESCRIPTION

Installation box for attenuatorsMinimalist aesthetics, of FONESTAR's own design, taking into account the needs of

the market to make them go unnoticed in any installation, whether domestic or professional. For surface installation of the DOT attenuator series.Perfect for public address and voice evacuation systems, large and small shops, shopping centres, hotels, cafés, amusement arcades, home use, etc.

| ABS standard square universal surface installation box for DOT series attenuators. |
|------------------------------------------------------------------------------------|
| Black                                                                              |
| 83 x 83 x 50 mm depth                                                              |
| Distance between screws: 60 mm                                                     |