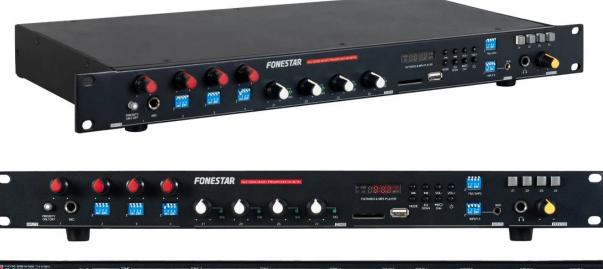

## DESCRIPTION

Mixer/preamplifier with 5-channel audio matrix assignable to 4 output zones with independent volume control. USB/SD player with digital radio FM tuner. Audio distribution in multi-zone installations with different music programmes. Independent output remote volume control.

## **TECHNICAL CHARACTERISTICS**

| FEATURES     | Mixer/preamplifier.<br>Microphone input with paging priority.<br>Matrix allocation of 5 input channels to 4 output zones.<br>USB/SD player.<br>Digital FM radio tuner.<br>4 speaker zones with independent volume control.<br>Remote zone volume control.<br>Phantom power supply.         |
|--------------|--------------------------------------------------------------------------------------------------------------------------------------------------------------------------------------------------------------------------------------------------------------------------------------------|
| INPUTS       | 1 balanced microphone, 6.3 mm stereo jack, 12 mV RMS<br>1 balanced mic., combo (XLR and 6.3 mm jack), 12 mV RMS<br>2 balanced mics./lines combo (XLR and 6.3 mm jack) adjustable, 12 mV RMS and 640<br>mV RMS<br>1 stereo aux, 2 x RCA, 230 mV RMS<br>1 stereo aux, 3.5 m jack, 450 mV RMS |
| OUTPUTS      | 4 balanced zones, XLR, 2.5 V RMS<br>Remote volume control for the zones<br>1 stereo monitor, 6.3 mm jack, 1 V RMS                                                                                                                                                                          |
| CONTROLS     | 4 micro allocation switches for zones 1 to 4<br>Inputs 1 to 4: volume control<br>Inputs 2 and 3: gain control<br>Zones 1 to 4: volume control<br>Monitor: volume control and zone selection<br>USB/SD player<br>FM tuner                                                                   |
| RESPONSE     | 20-20,000 Hz                                                                                                                                                                                                                                                                               |
| DISTORTION   | Harmonic: < 0.2 % to 1 kHz                                                                                                                                                                                                                                                                 |
| S/N RATIO    | Microphones > 65 dB<br>Aux/Line > 80 dB                                                                                                                                                                                                                                                    |
| PHANTOM      | 48 V in mics. 2 and 3, selectable                                                                                                                                                                                                                                                          |
| PRIORITY     | Mic. 1 input level priority, selectable                                                                                                                                                                                                                                                    |
| POWER SUPPLY | 230/115 V AC, 9 W                                                                                                                                                                                                                                                                          |
| DIMENSIONS   | 483 x 44.5 x 200 mm depth. 1 U 19" rack                                                                                                                                                                                                                                                    |
| WEIGHT       | 3.15 kg                                                                                                                                                                                                                                                                                    |