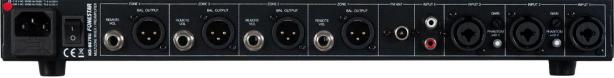

## **TECHNICAL CHARACTERISTICS**

| FEATURES     | Mixer/preamplifier.<br>Microphone input with paging priority.<br>Matrix allocation of 5 input channels to 4 output zones.<br>USB/SD player.<br>Digital FM radio tuner.<br>4 speaker zones with independent volume control.<br>Remote zone volume control.<br>Phantom power supply.         |
|--------------|--------------------------------------------------------------------------------------------------------------------------------------------------------------------------------------------------------------------------------------------------------------------------------------------|
| INPUTS       | 1 balanced microphone, 6.3 mm stereo jack, 12 mV RMS<br>1 balanced mic., combo (XLR and 6.3 mm jack), 12 mV RMS<br>2 balanced mics./lines combo (XLR and 6.3 mm jack) adjustable, 12 mV RMS and 640<br>mV RMS<br>1 stereo aux, 2 x RCA, 230 mV RMS<br>1 stereo aux, 3.5 m jack, 450 mV RMS |
| OUTPUTS      | 4 balanced zones, XLR, 2.5 V RMS<br>Remote volume control for the zones<br>1 stereo monitor, 6.3 mm jack, 1 V RMS                                                                                                                                                                          |
| CONTROLS     | 4 micro allocation switches for zones 1 to 4<br>Inputs 1 to 4: volume control<br>Inputs 2 and 3: gain control<br>Zones 1 to 4: volume control<br>Monitor: volume control and zone selection<br>USB/SD player<br>FM tuner                                                                   |
| RESPONSE     | 20-20,000 Hz                                                                                                                                                                                                                                                                               |
| DISTORTION   | Harmonic: < 0.2 % to 1 kHz                                                                                                                                                                                                                                                                 |
| S/N RATIO    | Microphones > 65 dB<br>Aux/Line > 80 dB                                                                                                                                                                                                                                                    |
| PHANTOM      | 48 V in mics. 2 and 3, selectable                                                                                                                                                                                                                                                          |
| PRIORITY     | Mic. 1 input level priority, selectable                                                                                                                                                                                                                                                    |
| POWER SUPPLY | 230/115 V AC, 9 W                                                                                                                                                                                                                                                                          |
| DIMENSIONS   | 483 x 44.5 x 200 mm depth. 1 U 19" rack                                                                                                                                                                                                                                                    |
| WEIGHT       | 3.15 kg                                                                                                                                                                                                                                                                                    |