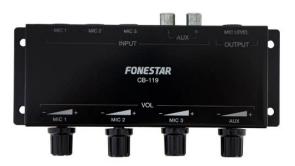

## **CB-119**

MONO MIXER

3 microphone inputs and 1 auxiliary input

MIC level output for connection to 1 microphone input

ESPECIALLY RECOMMENDED IN:

All sectors

## **DESCRIPTION**

Passive mono mixer with 3 microphone inputs and 1 auxiliary input. MIC level output for connection to 1

microphone input.

## TECHNICAL CHARACTERISTICS

| FEATURES    | Passive mixer with 3 microphones and 1 aux input.  Mic. output level for connecting to 1 microphone input. |
|-------------|------------------------------------------------------------------------------------------------------------|
| INPUTS      | 3 unbalanced mics., 6.3 mm jack<br>1 aux, 2 x RCA                                                          |
| OUTPUTS     | 1 unbalanced mic., 6.3 mm jack                                                                             |
| CONTROLS    | Volume through input                                                                                       |
| DIMENSIONS  | 145 x 31 x 76 mm depth                                                                                     |
| WEIGHT      | 0.22 kg                                                                                                    |
| ACCESSORIES | 1 audio cable, 6.3 mm mono plug to 6.3 mm mono plug, 1.8 m                                                 |