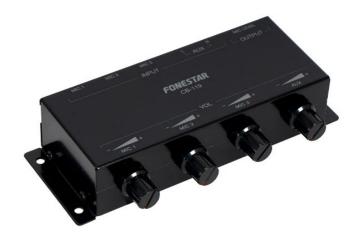

## **CB-119**

MONO MIXER

3 microphone inputs and 1 auxiliary input

MIC level output for connection to 1 microphone input

ESPECIALLY RECOMMENDED IN:

All sectors

## **DESCRIPTION**

Passive mono mixer with 3 microphone inputs and 1 auxiliary input. MIC level output for connection to 1

microphone input.

## TECHNICAL CHARACTERISTICS

| FEATURES    | Passive mixer with 3 microphones and 1 aux input.  Mic. output level for connecting to 1 microphone input. |
|-------------|------------------------------------------------------------------------------------------------------------|
| INPUTS      | 3 unbalanced mics., 6.3 mm jack<br>1 aux, 2 x RCA                                                          |
| OUTPUTS     | 1 unbalanced mic., 6.3 mm jack                                                                             |
| CONTROLS    | Volume through input                                                                                       |
| DIMENSIONS  | 145 x 31 x 76 mm depth                                                                                     |
| WEIGHT      | 0.22 kg                                                                                                    |
| ACCESSORIES | 1 audio cable, 6.3 mm mono plug to 6.3 mm mono plug, 1.8 m                                                 |