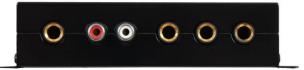

## TECHNICAL CHARACTERISTICS

| FEATURES    | Passive mixer with 3 microphones and 1 aux input.  Mic. output level for connecting to 1 microphone input. |
|-------------|------------------------------------------------------------------------------------------------------------|
| INPUTS      | 3 unbalanced mics., 6.3 mm jack<br>1 aux, 2 x RCA                                                          |
| OUTPUTS     | 1 unbalanced mic., 6.3 mm jack                                                                             |
| CONTROLS    | Volume through input                                                                                       |
| DIMENSIONS  | 145 x 31 x 76 mm depth                                                                                     |
| WEIGHT      | 0.22 kg                                                                                                    |
| ACCESSORIES | 1 audio cable, 6.3 mm mono plug to 6.3 mm mono plug, 1.8 m                                                 |