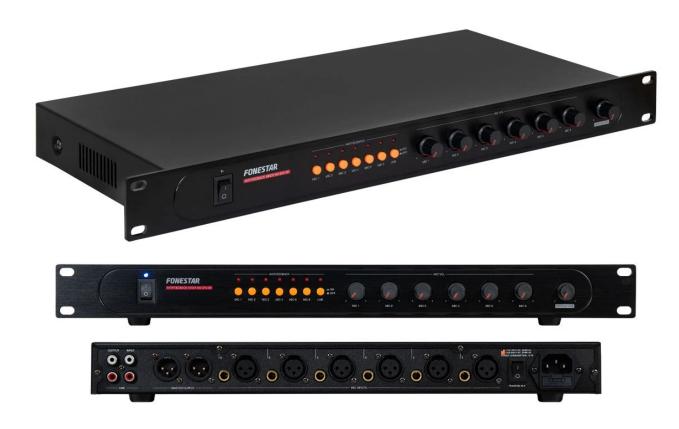

## **DESCRIPTION**

Feedback suppressor mixer7-channel microphone/line mixer with acoustic feedback suppressor via frequency shift.6 microphone inputs and 1 line input.Independent volume and acoustic feedback suppression controls. Effectively eliminates acoustic feedback or coupling with minimal distortion. Easy to use.For spaces with high reverberation and sound sources close to microphones such as churches, conference rooms, sports halls, etc.

## TECHNICAL CHARACTERISTICS

| FEATURES            | Mixer/preamplifier. 7 channels: 6 microphone and 1 aux line. Phantom power for the XLR inputs. Feedback suppressor. |
|---------------------|---------------------------------------------------------------------------------------------------------------------|
| INPUTS              | 6 balanced XLR and unbalanced 6.3 mm jack mics., 5,000 Ohm 2.5 mV<br>1 mono line, 2 x RCA 5,000 Ohm 1 V             |
| OUTPUTS             | 1 balanced master stereo, 2 x XLR 10,000 Ohm 1.7 V maximum<br>1 unbalanced mono line, 2 x RCA 600 Ohm 2.5 V         |
| CONTROLS            | Volume, feedback suppression, phantom power supply and master output volume                                         |
| RESPONSE            | 20-20,000 Hz without feedback suppression<br>150-15,000 Hz with feedback suppression                                |
| FEEDBACK SUPPRESSOR | Frequency displacement 5 Hz ±1 Hz                                                                                   |
| PHANTOM             | 48 V in mics. 1 to 6, selectable                                                                                    |
| POWER SUPPLY        | 230/115 V AC, 12 W                                                                                                  |
| DIMENSIONS          | 483 x 44.5 x 225 mm depth. 1 U 19" rack                                                                             |
| WEIGHT              | 2.6 kg                                                                                                              |
| ACCESSORIES         | 1 x 2 RCA cable 2 XLR cables                                                                                        |