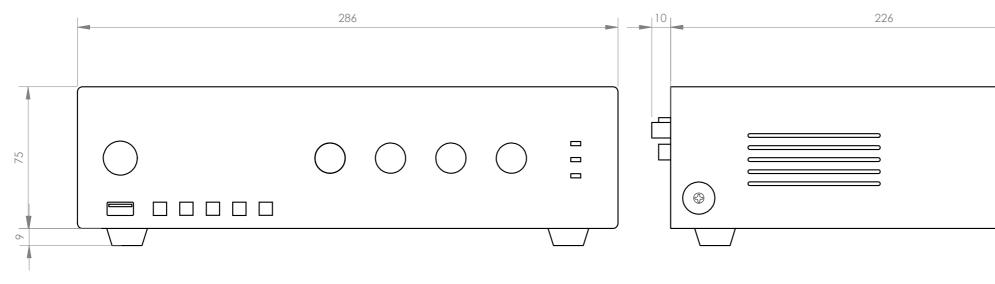

| CONTROLS     | Microphone volume<br>Selected input volume<br>Input selector<br>USB/FM player controls<br>Tone: Bass and treble<br>Microphone gain and priority                                                                                                                                        |
|--------------|----------------------------------------------------------------------------------------------------------------------------------------------------------------------------------------------------------------------------------------------------------------------------------------|
| PLAYER       | USB player with background music playback mode. When switched on, playback starts<br>automatically<br>FM digital tuner with presets and automatic scanning<br>Memory of last mode selected (USB or FM), last song played or last station tuned.<br>Starts playback in successive order |
| IMPEDANCE    | 4 Ohm and 100 V line, euroblock                                                                                                                                                                                                                                                        |
| POWER SUPPLY | 230/115 V AC, 200 W                                                                                                                                                                                                                                                                    |
| DIMENSIONS   | 286 x 84 x 225 mm depth                                                                                                                                                                                                                                                                |
| WEIGHT       | 4.4 kg                                                                                                                                                                                                                                                                                 |
| ACCESSORIES  | FM antenna                                                                                                                                                                                                                                                                             |

|                    | Units | Scale |
|--------------------|-------|-------|
| GLE ZONE AMPLIFIER | mm    | 1:2   |