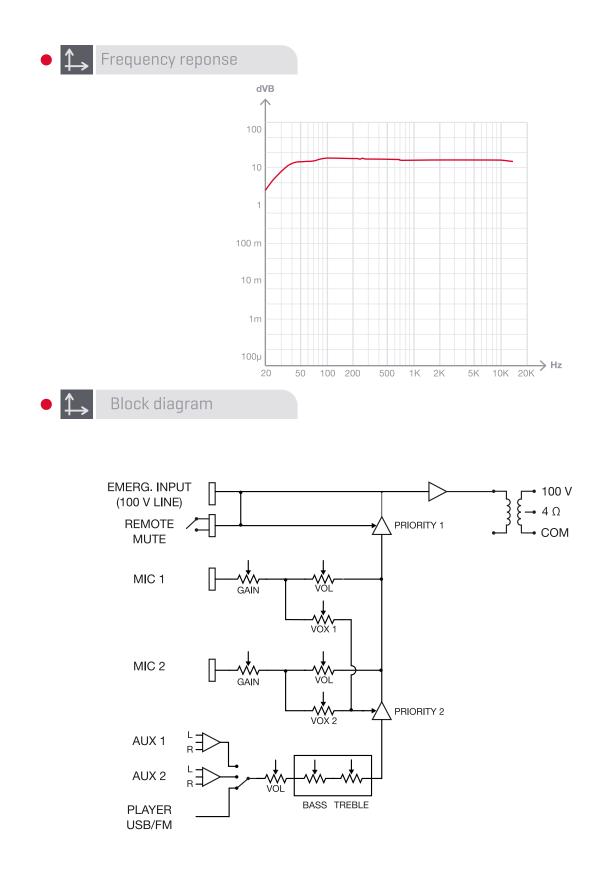

## **TECHNICAL CHARACTERISTICS**

| FEATURES   | Public address amplifier.<br>USB/FM player.<br>Microphone input with mix, gain and priority level control.<br>Tone controls.<br>100 V and 4 Ohm outputs.                                                                                                                                                                                                                               |
|------------|----------------------------------------------------------------------------------------------------------------------------------------------------------------------------------------------------------------------------------------------------------------------------------------------------------------------------------------------------------------------------------------|
| POWER      | 60 W RMS                                                                                                                                                                                                                                                                                                                                                                               |
| RESPONSE   | 20-20,000 Hz ± 3 dB                                                                                                                                                                                                                                                                                                                                                                    |
| DISTORTION | Harmonic: <1% at 1 kHz                                                                                                                                                                                                                                                                                                                                                                 |
| INPUTS     | 1 balanced / unbalanced mic,<br>euroblock / 6.3 mm jack, 600 Ohm 6 mV RMS<br>1 balanced mic, euroblock, 600 Ohm 6 mV RMS<br>2 aux, euroblock / 2 x RCA, 47,000 Ohm 300 mV RMS<br>1 x 100 V line , euroblock                                                                                                                                                                            |
| FUNCTIONS  | Input priority.<br>Emergency Input 100V with maximum priority, attenuates all other inputs.<br>Mute by contact closure, attenuates all inputs except the 100V Emergency input.<br>Microphone 1 and 2 with priority over Aux and Playback inputs, by signal level,<br>selectable.<br>Power on, protection, signal peak and output signal indicator lights.<br>Fanless induction cooling |