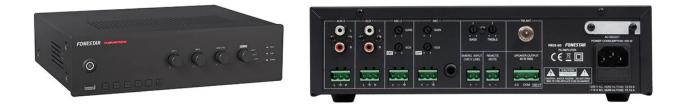

Secure, easy-to-connect euroblock connectors

## **TECHNICAL CHARACTERISTICS**

| FEATURES   | Public address amplifier.<br>USB/FM player.<br>Microphone input with mix, gain and priority level control.<br>Tone controls.<br>100 V and 4 Ohm outputs.                                                                                                                                                                                                                               |
|------------|----------------------------------------------------------------------------------------------------------------------------------------------------------------------------------------------------------------------------------------------------------------------------------------------------------------------------------------------------------------------------------------|
| POWER      | 60 W RMS                                                                                                                                                                                                                                                                                                                                                                               |
| RESPONSE   | 20-20,000 Hz ± 3 dB                                                                                                                                                                                                                                                                                                                                                                    |
| DISTORTION | Harmonic: <1% at 1 kHz                                                                                                                                                                                                                                                                                                                                                                 |
| INPUTS     | 1 balanced / unbalanced mic,<br>euroblock / 6.3 mm jack, 600 Ohm 6 mV RMS<br>1 balanced mic, euroblock, 600 Ohm 6 mV RMS<br>2 aux, euroblock / 2 x RCA, 47,000 Ohm 300 mV RMS<br>1 x 100 V line , euroblock                                                                                                                                                                            |
| FUNCTIONS  | Input priority.<br>Emergency Input 100V with maximum priority, attenuates all other inputs.<br>Mute by contact closure, attenuates all inputs except the 100V Emergency input.<br>Microphone 1 and 2 with priority over Aux and Playback inputs, by signal level,<br>selectable.<br>Power on, protection, signal peak and output signal indicator lights.<br>Fanless induction cooling |

| CONTROLS     | Microphone volume<br>Selected input volume<br>Input selector<br>USB/FM player controls<br>Tone: Bass and treble<br>Microphone gain and priority                                                                                                                                        |
|--------------|----------------------------------------------------------------------------------------------------------------------------------------------------------------------------------------------------------------------------------------------------------------------------------------|
| PLAYER       | USB player with background music playback mode. When switched on, playback starts<br>automatically<br>FM digital tuner with presets and automatic scanning<br>Memory of last mode selected (USB or FM), last song played or last station tuned.<br>Starts playback in successive order |
| IMPEDANCE    | 4 Ohm and 100 V line, euroblock                                                                                                                                                                                                                                                        |
| POWER SUPPLY | 230/115 V AC, 200 W                                                                                                                                                                                                                                                                    |
| DIMENSIONS   | 286 x 84 x 225 mm depth                                                                                                                                                                                                                                                                |
| WEIGHT       | 4.4 kg                                                                                                                                                                                                                                                                                 |
| ACCESSORIES  | FM antenna                                                                                                                                                                                                                                                                             |