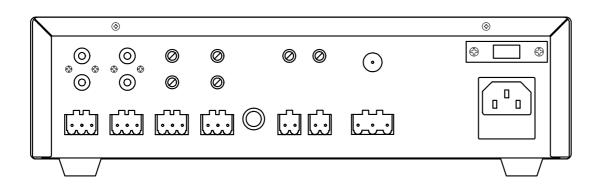

Secure, easy-to-connect euroblock connectors

## **TECHNICAL CHARACTERISTICS**

| FEATURES   | Public address amplifier.<br>USB/FM player.<br>Microphone input with mix, gain and priority level control.<br>Tone controls.<br>100 V and 4 Ohm outputs.                                                                                                                                                                                                                               |
|------------|----------------------------------------------------------------------------------------------------------------------------------------------------------------------------------------------------------------------------------------------------------------------------------------------------------------------------------------------------------------------------------------|
| POWER      | 60 W RMS                                                                                                                                                                                                                                                                                                                                                                               |
| RESPONSE   | 20-20,000 Hz ± 3 dB                                                                                                                                                                                                                                                                                                                                                                    |
| DISTORTION | Harmonic: <1% at 1 kHz                                                                                                                                                                                                                                                                                                                                                                 |
| INPUTS     | 1 balanced / unbalanced mic,<br>euroblock / 6.3 mm jack, 600 Ohm 6 mV RMS<br>1 balanced mic, euroblock, 600 Ohm 6 mV RMS<br>2 aux, euroblock / 2 x RCA, 47,000 Ohm 300 mV RMS<br>1 x 100 V line , euroblock                                                                                                                                                                            |
| FUNCTIONS  | Input priority.<br>Emergency Input 100V with maximum priority, attenuates all other inputs.<br>Mute by contact closure, attenuates all inputs except the 100V Emergency input.<br>Microphone 1 and 2 with priority over Aux and Playback inputs, by signal level,<br>selectable.<br>Power on, protection, signal peak and output signal indicator lights.<br>Fanless induction cooling |