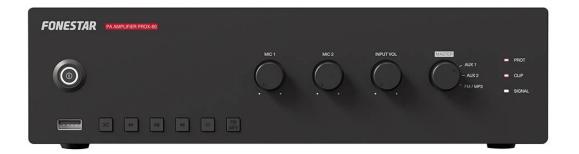

DATA SHEET

PUBLIC ADDRESS / AMPLIFIERS / MONO

PA SINGLE ZONE AMPLIFIER

OOOO

Excellent sound quality

Modern and discreet design

USB/FM player

Compact size, for desktop use

## DESCRIPTION

Amplifier with USB/FM player for PA systemsA perfect solution that integrates amplifier, mixer, player, microphone inputs, and auxiliary inputs in one unit, designed for PA installations with 100 V line or low impedance loudspeakers, requiring intuitive operation and budget-friendly pricing.Euroblock connectors, secure and easy to connect.High sound quality.Sleek and modern design.Compact size, suitable for desktop use.For PA and background music systems with 100 V line speakers or low impedance speakers. Ideal for retail stores, schools, monuments, exhibitions, bars, restaurants, etc.

## **TECHNICAL CHARACTERISTICS**

| FEATURES   | Public address amplifier.<br>USB/FM player.<br>Microphone input with mix, gain and priority level control.<br>Tone controls.<br>100 V and 4 Ohm outputs.                                                                                                                                                                                                                               |
|------------|----------------------------------------------------------------------------------------------------------------------------------------------------------------------------------------------------------------------------------------------------------------------------------------------------------------------------------------------------------------------------------------|
| POWER      | 60 W RMS                                                                                                                                                                                                                                                                                                                                                                               |
| RESPONSE   | 20-20,000 Hz ± 3 dB                                                                                                                                                                                                                                                                                                                                                                    |
| DISTORTION | Harmonic: <1% at 1 kHz                                                                                                                                                                                                                                                                                                                                                                 |
| INPUTS     | 1 balanced / unbalanced mic,<br>euroblock / 6.3 mm jack, 600 Ohm 6 mV RMS<br>1 balanced mic, euroblock, 600 Ohm 6 mV RMS<br>2 aux, euroblock / 2 x RCA, 47,000 Ohm 300 mV RMS<br>1 x 100 V line , euroblock                                                                                                                                                                            |
| FUNCTIONS  | Input priority.<br>Emergency Input 100V with maximum priority, attenuates all other inputs.<br>Mute by contact closure, attenuates all inputs except the 100V Emergency input.<br>Microphone 1 and 2 with priority over Aux and Playback inputs, by signal level,<br>selectable.<br>Power on, protection, signal peak and output signal indicator lights.<br>Fanless induction cooling |

| CONTROLS     | Microphone volume<br>Selected input volume<br>Input selector<br>USB/FM player controls<br>Tone: Bass and treble<br>Microphone gain and priority                                                                                                                                        |
|--------------|----------------------------------------------------------------------------------------------------------------------------------------------------------------------------------------------------------------------------------------------------------------------------------------|
| PLAYER       | USB player with background music playback mode. When switched on, playback starts<br>automatically<br>FM digital tuner with presets and automatic scanning<br>Memory of last mode selected (USB or FM), last song played or last station tuned.<br>Starts playback in successive order |
| IMPEDANCE    | 4 Ohm and 100 V line, euroblock                                                                                                                                                                                                                                                        |
| POWER SUPPLY | 230/115 V AC, 200 W                                                                                                                                                                                                                                                                    |
| DIMENSIONS   | 286 x 84 x 225 mm depth                                                                                                                                                                                                                                                                |
| WEIGHT       | 4.4 kg                                                                                                                                                                                                                                                                                 |
| ACCESSORIES  | FM antenna                                                                                                                                                                                                                                                                             |