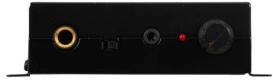

## **TECHNICAL CHARACTERISTICS**

| FEATURES     | Compact class D stereo amplifier. Steel case for surface assembly. Remote control output for power and volume adjustment. Stereo loudspeaker output. |
|--------------|------------------------------------------------------------------------------------------------------------------------------------------------------|
| POWER        | 2 x 15 W RMS at 4 Ohm                                                                                                                                |
| PROTECTION   | Short circuit and temperature                                                                                                                        |
| RESPONSE     | 20-20,000 Hz                                                                                                                                         |
| DISTORTION   | Harmonic: 0.06% at 1 kHz                                                                                                                             |
| INPUTS       | 1 dynamic mic., 6.3 mm mono jack<br>1 aux line, 3.5 mm stereo jack                                                                                   |
| OUTPUTS      | 4-8 Ohm loudspeakers, Euroblock<br>1 remote control, RJ-45                                                                                           |
| CONTROLS     | General volume Input signal selector: mic. or line Volume control selector: local or remote                                                          |
| INDICATORS   | LED power indicator                                                                                                                                  |
| POWER SUPPLY | 12 V DC, 2 A with adapter included                                                                                                                   |
| DIMENSIONS   | 113 x 31 x 98 mm depth                                                                                                                               |
| WEIGHT       | 0.34 kg (with adapter included)                                                                                                                      |
| OPTIONAL     | Remote control mod. MC-2150                                                                                                                          |