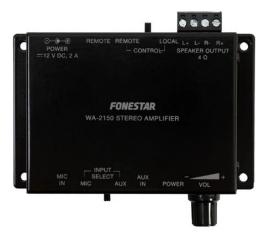

## **WA-2150**

COMPACT STEREO AMPLIFIER

Great reliability and sound quality.

Compact size

For surface mounting

Easily hidden

ESPECIALLY RECOMMENDED IN:

Hospitality

## **DESCRIPTION**

Class D stereo amplifierHigh efficiency, high reliability and sound quality class D compact stereo. It is an amplifier with a design that minimizes installation time and makes it very easy to operate later. In addition, it incorporates a high efficiency class D amplifier, which provides reliable amplification of the audio inputs. It incorporates microphone and auxiliary line inputs with jack-type connectors, and speaker connectors with euroblock terminals, which are safe and easy to connect. Enables remote power-up and volume adjustment with the optional remote control mod. MC-2150. Compact size with steel case for surface mounting, allowing easy hidden installation. For small sound coverages in bars, restaurants, shopping venues, educational centres, etc.

## **TECHNICAL CHARACTERISTICS**

| FEATURES     | Compact class D stereo amplifier. Steel case for surface assembly. Remote control output for power and volume adjustment. Stereo loudspeaker output. |
|--------------|------------------------------------------------------------------------------------------------------------------------------------------------------|
| POWER        | 2 x 15 W RMS at 4 Ohm                                                                                                                                |
| PROTECTION   | Short circuit and temperature                                                                                                                        |
| RESPONSE     | 20-20,000 Hz                                                                                                                                         |
| DISTORTION   | Harmonic: 0.06% at 1 kHz                                                                                                                             |
| INPUTS       | 1 dynamic mic., 6.3 mm mono jack<br>1 aux line, 3.5 mm stereo jack                                                                                   |
| OUTPUTS      | 4-8 Ohm loudspeakers, Euroblock<br>1 remote control, RJ-45                                                                                           |
| CONTROLS     | General volume Input signal selector: mic. or line Volume control selector: local or remote                                                          |
| INDICATORS   | LED power indicator                                                                                                                                  |
| POWER SUPPLY | 12 V DC, 2 A with adapter included                                                                                                                   |
| DIMENSIONS   | 113 x 31 x 98 mm depth                                                                                                                               |
| WEIGHT       | 0.34 kg (with adapter included)                                                                                                                      |
| OPTIONAL     | Remote control mod. MC-2150                                                                                                                          |