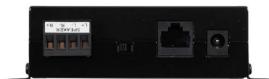

## **TECHNICAL CHARACTERISTICS**

| FEATURES     | Compact class D stereo amplifier. Steel case for surface assembly. Remote control output for power and volume adjustment. Stereo loudspeaker output. |
|--------------|------------------------------------------------------------------------------------------------------------------------------------------------------|
| POWER        | 2 x 15 W RMS at 4 Ohm                                                                                                                                |
| PROTECTION   | Short circuit and temperature                                                                                                                        |
| RESPONSE     | 20-20,000 Hz                                                                                                                                         |
| DISTORTION   | Harmonic: 0.06% at 1 kHz                                                                                                                             |
| INPUTS       | 1 dynamic mic., 6.3 mm mono jack<br>1 aux line, 3.5 mm stereo jack                                                                                   |
| OUTPUTS      | 4-8 Ohm loudspeakers, Euroblock<br>1 remote control, RJ-45                                                                                           |
| CONTROLS     | General volume Input signal selector: mic. or line Volume control selector: local or remote                                                          |
| INDICATORS   | LED power indicator                                                                                                                                  |
| POWER SUPPLY | 12 V DC, 2 A with adapter included                                                                                                                   |
| DIMENSIONS   | 113 x 31 x 98 mm depth                                                                                                                               |
| WEIGHT       | 0.34 kg (with adapter included)                                                                                                                      |
| OPTIONAL     | Remote control mod. MC-2150                                                                                                                          |