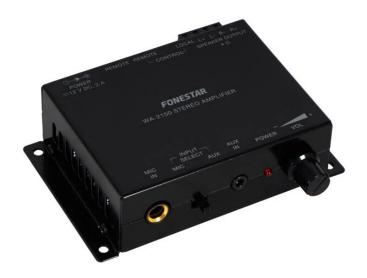

## **WA-2150**

COMPACT STEREO AMPLIFIER

Great reliability and sound quality.

Compact size

For surface mounting

Easily hidden

ESPECIALLY RECOMMENDED IN:

Hospitality

## **DESCRIPTION**

Class D stereo amplifierHigh efficiency, high reliability and sound quality class D compact stereo. It is an amplifier with a design that minimizes installation time and makes it very easy to operate later. In addition, it incorporates a high efficiency class D amplifier, which provides reliable amplification of the audio inputs. It incorporates microphone and auxiliary line inputs with jack-type connectors, and speaker connectors with euroblock terminals, which are safe and easy to connect. Enables remote power-up and volume adjustment with the optional remote control mod. MC-2150. Compact size with steel case for surface mounting, allowing easy hidden installation. For small sound coverages in bars, restaurants, shopping venues, educational centres, etc.

## **TECHNICAL CHARACTERISTICS**

| FEATURES     | Compact class D stereo amplifier. Steel case for surface assembly. Remote control output for power and volume adjustment. Stereo loudspeaker output. |
|--------------|------------------------------------------------------------------------------------------------------------------------------------------------------|
| POWER        | 2 x 15 W RMS at 4 Ohm                                                                                                                                |
| PROTECTION   | Short circuit and temperature                                                                                                                        |
| RESPONSE     | 20-20,000 Hz                                                                                                                                         |
| DISTORTION   | Harmonic: 0.06% at 1 kHz                                                                                                                             |
| INPUTS       | 1 dynamic mic., 6.3 mm mono jack<br>1 aux line, 3.5 mm stereo jack                                                                                   |
| OUTPUTS      | 4-8 Ohm loudspeakers, Euroblock<br>1 remote control, RJ-45                                                                                           |
| CONTROLS     | General volume Input signal selector: mic. or line Volume control selector: local or remote                                                          |
| INDICATORS   | LED power indicator                                                                                                                                  |
| POWER SUPPLY | 12 V DC, 2 A with adapter included                                                                                                                   |
| DIMENSIONS   | 113 x 31 x 98 mm depth                                                                                                                               |
| WEIGHT       | 0.34 kg (with adapter included)                                                                                                                      |
| OPTIONAL     | Remote control mod. MC-2150                                                                                                                          |