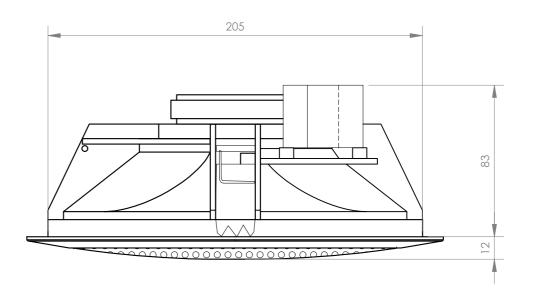

## **TECHNICAL CHARACTERISTICS**

| FEATURES     | Ceiling loudspeaker with 100 V line transformer and round grille. |
|--------------|-------------------------------------------------------------------|
| POWER        | 20 W maximum, 10 W RMS                                            |
| LOUDSPEAKERS | 8" double cone                                                    |
| RESPONSE     | 75-16,000 Hz                                                      |
| IMPEDANCE    | 10 W RMS@100V (1,000 Ohm)<br>5 W RMS@100V (2,000 Ohm)             |
| SENSITIVITY  | 93 dB ±3 dB at 1 W/1 m                                            |
| MATERIAL     | ABS and steel grille                                              |
| COLOUR       | White (RAL 9003)                                                  |
| DIMENSIONS   | 228 mm Ø x 90 mm depth                                            |
| HOLE         | 205 mm Ø                                                          |
| WEIGHT       | 0.8 kg                                                            |
|              | Quick installation system                                         |

FONESTAR GAT-801

|                                 | Units | scale |
|---------------------------------|-------|-------|
| INE TRANSFORMER CEILING SPEAKER | mm    | 1:2   |