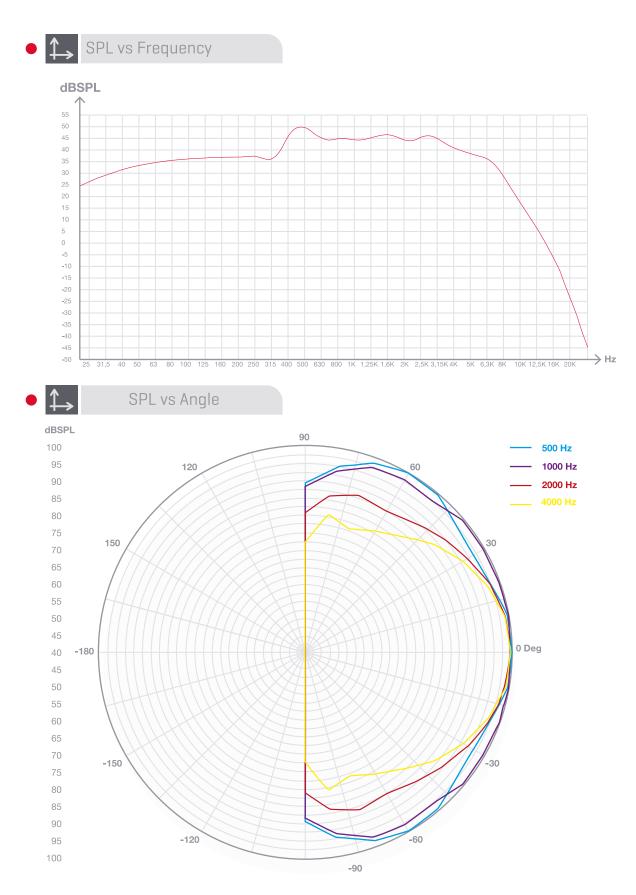

## **TECHNICAL CHARACTERISTICS**

| FEATURES     | Ceiling loudspeaker with 100 V line transformer and round grille. |
|--------------|-------------------------------------------------------------------|
| POWER        | 20 W maximum, 10 W RMS                                            |
| LOUDSPEAKERS | 8" double cone                                                    |
| RESPONSE     | 75-16,000 Hz                                                      |
| IMPEDANCE    | 10 W RMS@100V (1,000 Ohm)<br>5 W RMS@100V (2,000 Ohm)             |
| SENSITIVITY  | 93 dB ±3 dB at 1 W/1 m                                            |
| MATERIAL     | ABS and steel grille                                              |
| COLOUR       | White (RAL 9003)                                                  |
| DIMENSIONS   | 228 mm Ø x 90 mm depth                                            |
| HOLE         | 205 mm Ø                                                          |
| WEIGHT       | 0.8 kg                                                            |
|              | Quick installation system                                         |