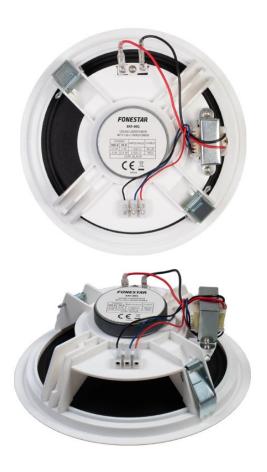

## DESCRIPTION

Ceiling loudspeakerIt delivers crisp, clean sound, perfect for both speech and background music.ABS built and protective steel grille that guarantees its integrity.It has a quick installation system that minimizes assembly time.For background music and voice announcements in 100 V line installations in offices, small shops, restaurants, waiting rooms, etc.

## **TECHNICAL CHARACTERISTICS**

| FEATURES     | Ceiling loudspeaker with 100 V line transformer and round grille. |
|--------------|-------------------------------------------------------------------|
| POWER        | 20 W maximum, 10 W RMS                                            |
| LOUDSPEAKERS | 8" double cone                                                    |
| RESPONSE     | 75-16,000 Hz                                                      |
| IMPEDANCE    | 10 W RMS@100V (1,000 Ohm)<br>5 W RMS@100V (2,000 Ohm)             |
| SENSITIVITY  | 93 dB ±3 dB at 1 W/1 m                                            |
| MATERIAL     | ABS and steel grille                                              |
| COLOUR       | White (RAL 9003)                                                  |
| DIMENSIONS   | 228 mm Ø x 90 mm depth                                            |
| HOLE         | 205 mm Ø                                                          |
| WEIGHT       | 0.8 kg                                                            |
|              | Quick installation system                                         |