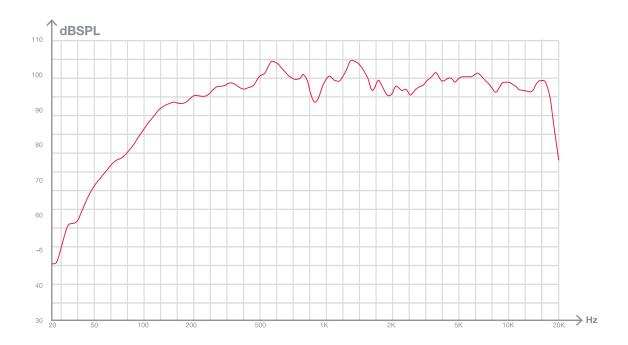

## • SPL vs Frequency

### **TECHNICAL CHARACTERISTICS**

| FEATURES       | Loudspeaker with 100 V line transformer and low impedance 8 Ohm.  High-powered woofer and diffuser motor for a richly nuanced, defined and undistorted sound.  Sound with great range and coverage.  Robust and compact construction.  Weatherproofed grille.  Outdoor-ready, IP 66 water protection and anti-corrosion materials. |
|----------------|------------------------------------------------------------------------------------------------------------------------------------------------------------------------------------------------------------------------------------------------------------------------------------------------------------------------------------|
| POWER          | 500 W max, 300 W RMS                                                                                                                                                                                                                                                                                                               |
| LOUDSPEAKERS   | 1 x 12" woofer<br>1 x 1%" compression motor                                                                                                                                                                                                                                                                                        |
| RESPONSE       | 50-20.000 Hz (-10 dB)                                                                                                                                                                                                                                                                                                              |
| IMPEDANCE      | 300 W RMS@8 Ohm<br>300 W RMS@100 V/70 V (33 Ohm/16'5 Ohm)<br>150 W RMS@100 V/70 V (66 Ohm/33 Ohm)<br>75 W RMS@100 V/70 V (133 Ohm/66 Ohm)<br>37.5 W RMS@70 V (133 Ohm)                                                                                                                                                             |
| SENSITIVITY    | 99 dB at 1 W/1 m                                                                                                                                                                                                                                                                                                                   |
| SOUND PRESSURE | 124 dB max power at 1 m                                                                                                                                                                                                                                                                                                            |
| COVERAGE ANGLE | 90° H x 80° V at 1 kHz/-6 dB                                                                                                                                                                                                                                                                                                       |