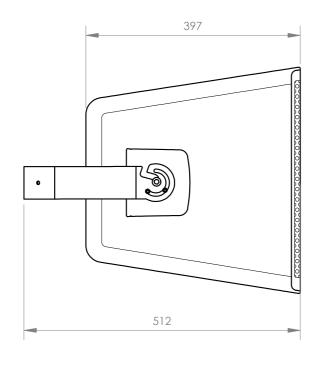

| CROSSOVER         | 2 ways<br>Crossover frequency at 2.000 Hz                                               |
|-------------------|-----------------------------------------------------------------------------------------|
| SWITCH            | W selector at high Z and low Z                                                          |
| PROTECTION        | IP-66 in compliance with EN 60529<br>Environmental Test (Salt mist) IEC 60068-2-11-2021 |
| MATERIAL          | ABS (UV resistance) Weatherproofed steel grille and mount Stainless steel screws        |
| CONNECTORS        | Screw terminals                                                                         |
| TEMPERATURE RANGE | -25°C ~ 70°C                                                                            |
| COLOUR            | Grey (RAL 7035)                                                                         |
| DIMENSIONS        | 427 x 419 x 397 mm depth                                                                |
| WEIGHT            | 18.7 kg                                                                                 |
| ACCESSORIES       | Adjustable fixing mount Steel safety cable                                              |