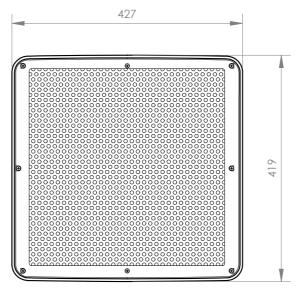

| CROSSOVER         | 2 ways<br>Crossover frequency at 2.000 Hz                                               |
|-------------------|-----------------------------------------------------------------------------------------|
| SWITCH            | W selector at high Z and low Z                                                          |
| PROTECTION        | IP-66 in compliance with EN 60529<br>Environmental Test (Salt mist) IEC 60068-2-11-2021 |
| MATERIAL          | ABS (UV resistance) Weatherproofed steel grille and mount Stainless steel screws        |
| CONNECTORS        | Screw terminals                                                                         |
| TEMPERATURE RANGE | -25°C ~ 70°C                                                                            |
| COLOUR            | Grey (RAL 7035)                                                                         |
| DIMENSIONS        | 427 x 419 x 397 mm depth                                                                |
| WEIGHT            | 18.7 kg                                                                                 |
| ACCESSORIES       | Adjustable fixing mount Steel safety cable                                              |