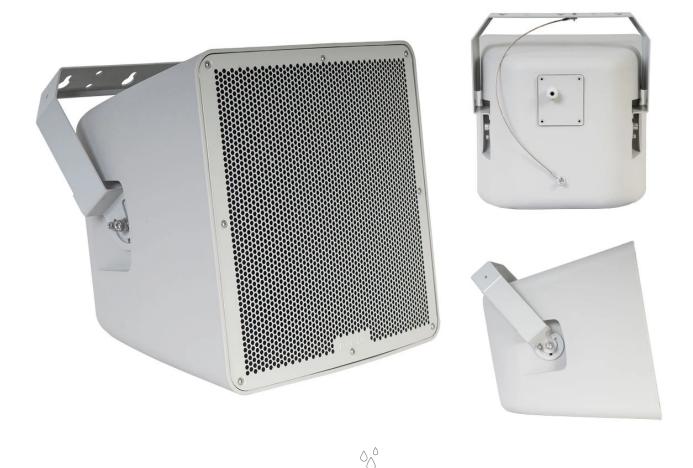

# **AQUA-12TG**

HIGH POWER LOUDSPEAKE

Rich, crisp, distortion-free sound

Great range and coverage

Excellent finish and elegant design

Prepared for outdoor and marine environments installation. IP 66 proection and salt-mist

#### **DESCRIPTION**

Sound reinforcement loudspeaker with 100 V line transformer and low impedance. Based on our extensive experience in the sound sector, FONESTAR has created AQUA. AQUA is a series of loudspeakers specially designed for public address and background sound applications in large outdoor areas. Its robust and compact construction, excellent finish and elegant design, allow a perfect integration in any space. They are fully prepared for outdoor use as they are equipped with weatherproof grille and adjustable fixing mount, stainless steel screws and protection against water (IP 66) and saline environments. In addition, the AQUA-12TG has a powerful 12" woofer and a diffuser driver that delivers a rich, nuanced, defined and distortion-free sound. Provides powerful sound and wide coverage. Includes all necessary accessories for quick and easy installation: swivel mount, screws and steel safety cable. Perfect for public address and background sound applications in outdoor areas such as stadiums, theme parks, cultural activities, shopping malls, etc.

### **TECHNICAL CHARACTERISTICS**

| FEATURES       | Loudspeaker with 100 V line transformer and low impedance 8 Ohm.  High-powered woofer and diffuser motor for a richly nuanced, defined and undistorted sound.  Sound with great range and coverage.  Robust and compact construction.  Weatherproofed grille.  Outdoor-ready, IP 66 water protection and anti-corrosion materials. |
|----------------|------------------------------------------------------------------------------------------------------------------------------------------------------------------------------------------------------------------------------------------------------------------------------------------------------------------------------------|
| POWER          | 500 W max, 300 W RMS                                                                                                                                                                                                                                                                                                               |
| LOUDSPEAKERS   | 1 x 12" woofer<br>1 x 1%" compression motor                                                                                                                                                                                                                                                                                        |
| RESPONSE       | 50-20.000 Hz (-10 dB)                                                                                                                                                                                                                                                                                                              |
| IMPEDANCE      | 300 W RMS@8 Ohm<br>300 W RMS@100 V/70 V (33 Ohm/16'5 Ohm)<br>150 W RMS@100 V/70 V (66 Ohm/33 Ohm)<br>75 W RMS@100 V/70 V (133 Ohm/66 Ohm)<br>37.5 W RMS@70 V (133 Ohm)                                                                                                                                                             |
| SENSITIVITY    | 99 dB at 1 W/1 m                                                                                                                                                                                                                                                                                                                   |
| SOUND PRESSURE | 124 dB max power at 1 m                                                                                                                                                                                                                                                                                                            |
| COVERAGE ANGLE | 90° H x 80° V at 1 kHz/-6 dB                                                                                                                                                                                                                                                                                                       |

| CROSSOVER         | 2 ways<br>Crossover frequency at 2.000 Hz                                               |
|-------------------|-----------------------------------------------------------------------------------------|
| SWITCH            | W selector at high Z and low Z                                                          |
| PROTECTION        | IP-66 in compliance with EN 60529<br>Environmental Test (Salt mist) IEC 60068-2-11-2021 |
| MATERIAL          | ABS (UV resistance) Weatherproofed steel grille and mount Stainless steel screws        |
| CONNECTORS        | Screw terminals                                                                         |
| TEMPERATURE RANGE | -25°C ~ 70°C                                                                            |
| COLOUR            | Grey (RAL 7035)                                                                         |
| DIMENSIONS        | 427 x 419 x 397 mm depth                                                                |
| WEIGHT            | 18.7 kg                                                                                 |
| ACCESSORIES       | Adjustable fixing mount Steel safety cable                                              |